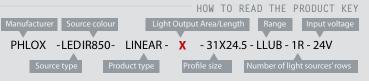

### PHLOX - LEDIR850 - LINEAR - X - 31X24.5 - LLUB - 1R - 24V

Illumination **Radiance minimum** Uniformity minimum Source Type Wavelength Light Angular Distribution Expected Life **Electrical** Input Voltage