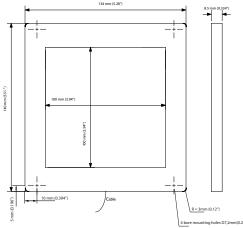

# **SLLUB** (Super Long life Ultra Bright) White led Backlight 100x100

LESS THAN 20% LUMINANCE LOSS AFTER 100 000 HOURS (\*)

LESS THAN 10% CHROMATICITY SHIFT AFTER 100 000 HOURS (\*)

00000352: PHLOX - LEDW - BL - 100x100 - SLLUB - Q - 1R - 24V - V2