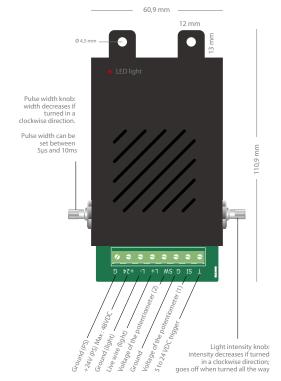

Max frequency: 5KHz Trigger signal 5 to 24 VDC width pulse 5 µs Delay between trigger and pulse rise < 4 μs

(1) Light intensity can also be controlled by applying a voltage between 0 and 5 VDC, after setting the potentiometer to zero.

(2) Pulse width can also be controlled by applying a voltage between 0 and 5 VDC, after setting the potentiometer to zero.

Outer unit

LxWxH with buttons  $110.9 \times 80.55 \times 21.35 \text{ mm} \pm 0.5$ 

#### Accessories

• Power supply: 110V and 220V ALIM-STROBLIGHT-EU

or ALIM-STROBLIGHT-US

**RoHS** directive compliant

Before connecting the PSU, turn the Pulse Width knob (left one) all the way counterclockwise; then connect the PSU, the blue LED will Each PHLOX STROBE LIGHT is provided with: go on and then you can adjust the pulse width from  $5\mu s$  up to 10ms with the left knob, and the light intensity with the right knob.

- 24 months warranty

July 2 2019

New Phlox® STROBE LIGHT

PHLOX STROBE LIGHT can be used as a dimmer

PHLOX STROBE LIGHT can be used as a strobe light.

Before connecting the PSU, turn the Pulse Width knob (left one) all the way down clockwise; then connect the PSU, the green LED will

go on and then you can adjust the light intensity by turning the right knob up or down.